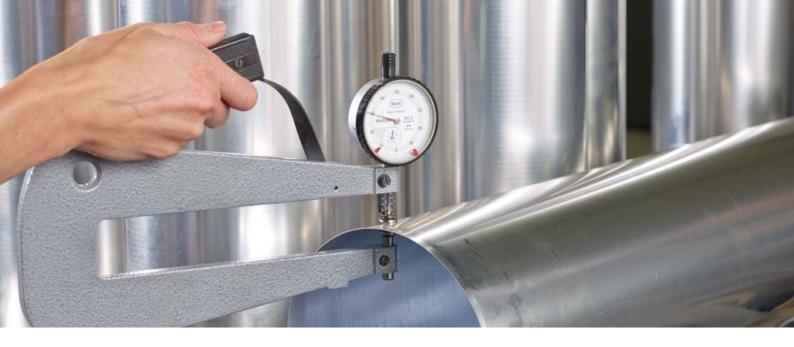

## **Specifications**

- Maximum tube length of 6000 mm (straightness < 0.1 mm/1,000 mm)</li>
- Diameter: 12-750 mm (accuracy: +/- 0.05 mm)
- Minimum wall thickness: 0.2 mm (accuracy: +/- 0.01 mm)
- Roundness: < 0.1 mm